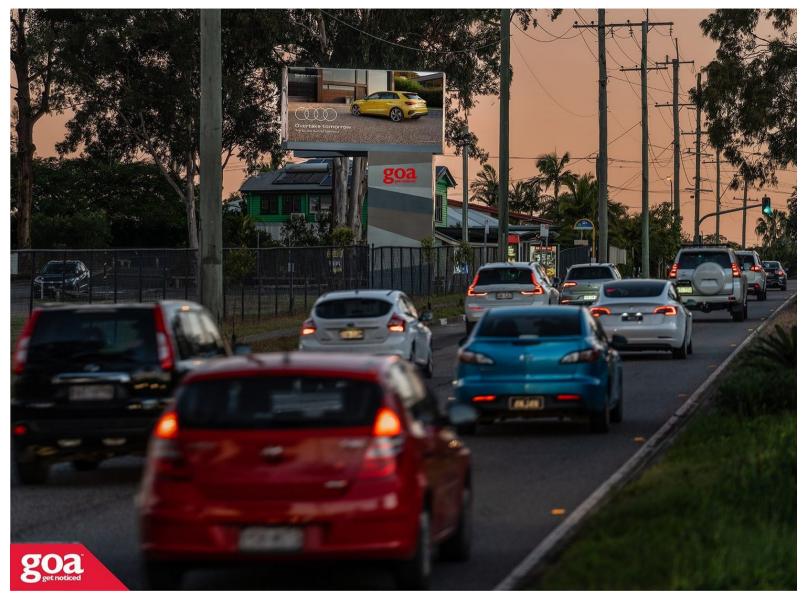

This Digital goa GRID site is located at the Mt Gravatt Showgrounds on Logan Road, this site is visible to a huge amount of outbound vehicular traffic as well as foot traffic around the show grounds. The screen also engages with the 254,464 people per week visiting the nearby Westfield Garden City Shopping Centre. This digital billboard dominates the uncluttered environment and is viewed head-on.

1644 Logan Rd, Mt Gravatt - Outbound 4122 0008

Brisbane South

6.40m x 2.88m

Digital